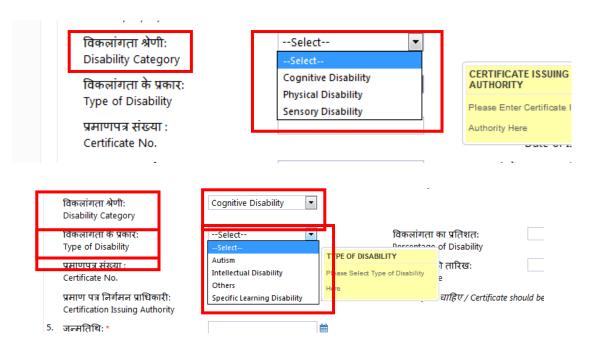

2. The parents fills candidates name and other basic details

3. If candidate is **Differently-abled** then it is selected as 'Yes / No' and further fields selection is to be done based on type of disability

a. If Yes is selected then disability category is selected based on which further disability type is selected